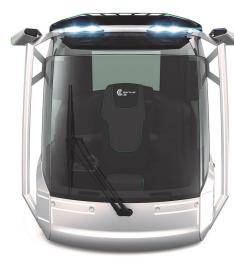

## WHETHER FORKLIFTS, CONSTRUCTION MACHINE OR AGRICULTURAL MACHINE: THE CAB MAKES THE DIFFERENCE.

You want your cab to be safe and ergonomic, while also economical? You're looking for a system partner who can solve this challenge together with you? We implement the latest trends in the machine industry in our steel and aluminium safety cabs.

## SYSTEM MODEL AND CLADDING COMPONENTS OF SHEET METAL AND PLASTIC: AN ANSWER TO EVERY QUESTION.

In addition to complete cabs, we also offer individual system assembles like steel and aluminium door and window modules. These visually pleasing components round out the machine design and are also designed to be service-friendly.